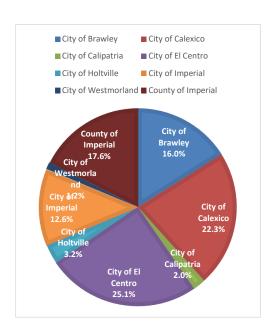

o    | \$               | 74,412.28       |  | \$    | 22,323.68  | \$ | 52,088.59 |
| City of Calipatria  | \$               | 17,481.38       |  | \$    | 5,244.41   | \$ | 12,236.97 |
| City of El Centro   | \$               | 82,393.98       |  | \$    | 24,718.19  | \$ | 57,675.79 |
| City of Holtville   | \$               | 20,653.52       |  | \$    | 6,196.06   | \$ | 14,457.46 |
| City of Imperial    | \$               | 47,108.52       |  | \$    | 14,132.56  | \$ | 32,975.97 |
| City of Westmorland | \$               | 14,999.94       |  | \$    | 4,499.98   | \$ | 10,499.96 |
| County of Imperial  | \$               | 61,118.39       |  | \$    | 18,335.52  | \$ | 42,782.87 |
|                     | \$               | 375,000.00      |  | \$    | 112,500.00 | \$ | 262,500   |



https://dof.ca.gov/Forecasting/Demographics/Estimates/e-5-population-and-housing-estimates-for-cities-counties-and-the-state-2020-2024/

<sup>\*</sup> population from Dept of Finance May 2025

#### **EXHIBIT 2**

## FY 2025-26 Cost Sharing Agreement IMPERIAL VALLEY RESOURCE MANAGEMENT AGENCY

| AGENCY              | 25% Equal<br>Distribution |            | •       |       | ncy 75% Population<br>ntage Distribution |            | Annual<br>Membership<br>Fee |            |  |
|---------------------|---------------------------|------------|---------|-------|------------------------------------------|------------|-----------------------------|------------|--|
| City of Brawley     | \$                        | 13,293.75  | 28,543  | 16.0% | \$                                       | 51,176.4