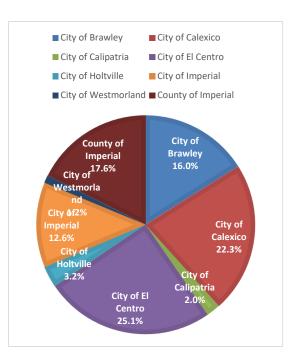

6% | \$                                       | 56,038.95  | \$                          | 69,332.70  |  |
| Total               | \$                        | 106,350.00 | 177,946 | 100%  | \$                                       | 319,050.00 | \$                          | 425,400.00 |  |

SOFTWARE

Contribution Requested \$ 425,400.00

### MEMBERSHIP DUES - IVRMA Operations FY 2025-26 Capacity Plan Project/ Reporting Software

SHARE (SB 1383) City of Brawley 64,470.20 (7,638.22)City of Calexico \$ 84,413.29 (10,001.01) City of Calipatria \$ 19,830.88 (2,349.50)City of El Centro \$ 93,467.73 (11,073.75)City of Holtville 23,429.35 (2,775.83)City of Imperial 53,439.91 \$ (6,331.39)City of Westmorland 17,015.93 (2,015.99)County of Imperial \$ 69,332.70 (8,214.31) \$ 425,400.00 (50,400.00)



#### **EXHIBIT 2**

https://dof.ca.gov/Forecasting/Demographics/Estimates/e-5-population-and-housing-estimates-for-cities-counties-and-the-s

<sup>\*</sup> population from Dept of Finance May 2025